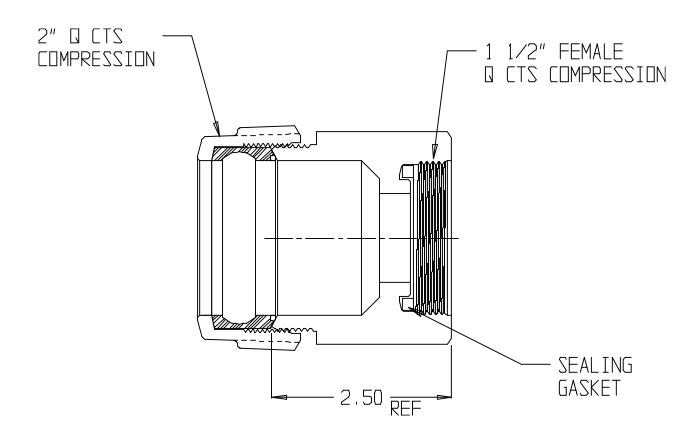

## SUBMITTAL DATA SHEET

NL Service Fitting - 74692CPLQ 2 x 1 1/2

## SUBMITTAL INFORMATION

- Manufactured in compliance with ANSI/AWWA C800 (latest revision)
- Brass components in contact with potable water conform to ASTM B584, UNS C89833 (latest revision) and identified with "NL"
- Certified to NSF/ANSI 61 and NSF/ANSI 372
- Brass components not in contact with potable water conform to ASTM B62 and ASTM B584, UNS C83600 -85-5-5-5 (latest revision)
- Large wrench flats provided for proper installation
- Insert stiffeners required for all flexible plastic connections