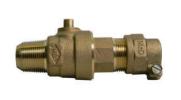

## NL Ball Style Corporation Stop – 74701B-33 2

AWWA/CC x -33 PEP Compression

## SUBMITTAL INFORMATION

- Manufactured in compliance with ANSI/AWWA C800 (latest revision)
- Brass components in contact with potable water conform to ASTM B584, UNS C89833 (latest revision) and identified with "NL"
- Certified to NSF/ANSI 61 and NSF/ANSI 372
- Brass components not in contact with potable water conform to ASTM B62 and ASTM B584, UNS C83600 -85-5-5-5 (latest revision)
- PTFE coated brass ball rotates 360<sup>a</sup>
- Valve rated for 300 PSIG water pressure, end connections not to exceed rated pipe pressures.
- Blow out proof EPDM port seals
- End piece joint sealed with an EPDM o-ring and thread locker
- Insert stiffeners required on all flexible plastic connections