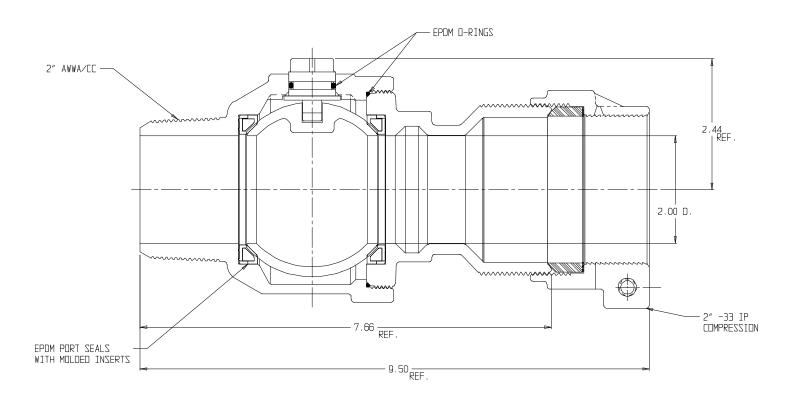

## NL Ball Style Corporation Stop – 74701B-33 2

AWWA/CC x -33 PEP Compression

## SUBMITTAL INFORMATION

- Manufactured in compliance with ANSI/AWWA C800 (latest revision)
- Brass components in contact with potable water conform to ASTM B584, UNS C89833 (latest revision) and identified with "NL"
- Certified to NSF/ANSI 61 and NSF/ANSI 372
- Brass components not in contact with potable water conform to ASTM B62 and ASTM B584, UNS C83600 -85-5-5-5 (latest revision)
- PTFE coated brass ball rotates 360<sup>a</sup>
- Valve rated for 300 PSIG water pressure, end connections not to exceed rated pipe pressures.
- Blow out proof EPDM port seals
- End piece joint sealed with an EPDM o-ring and thread locker
- Insert stiffeners required on all flexible plastic connections