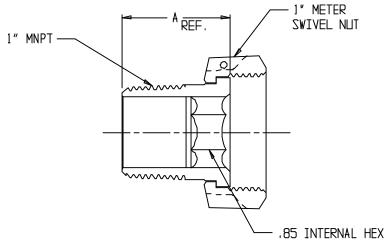

## NL Meter Coupling - 74628H

| MODEL  | SIZE         | A     |
|--------|--------------|-------|
| 74628H | 1 X 1 X 1.50 | 1 .50 |
| 74628H | 1 X 1 X 2.00 | 2.00  |

## SUBMITTAL INFORMATION

- Manufactured in compliance with ANSI/AWWA C800 (latest revision)
- Brass components in contact with potable water conform to ASTM B584, UNS C89833 (latest revision) and identified with "NL"
- Certified to NSF/ANSI 61 and NSF/ANSI 372
- Brass components not in contact with potable water conform to ASTM B62 and ASTM B584, UNS C83600 -85-5-5-5 (latest revision)
- Large wrench area provided for proper installation