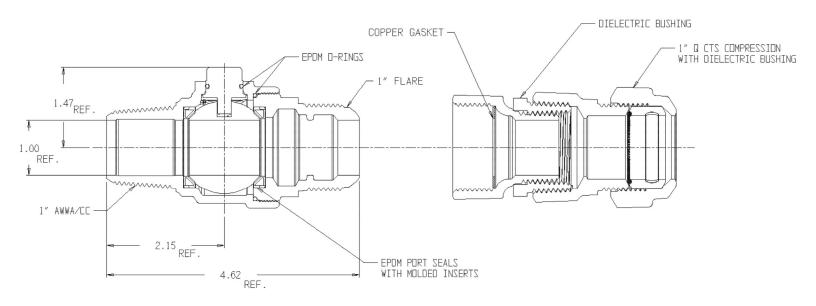

## SUBMITTAL DATA SHEET

NL Ball Style Corporation Stop – 74701BDBQ 1X500

AWWA/CC x Q CTS Compression with Dielectric Bushing

VALVE AND ADAPTER SHIPPED UN-ASSEMBLED

## SUBMITTAL INFORMATION

- Manufactured in compliance with ANSI/AWWA C800 (latest revision)
- Brass components in contact with potable water conform to ASTM B584, UNS C89833 (latest revision) and identified with "NL"
- Certified to NSF/ANSI 61 and NSF/ANSI 372
- Brass components not in contact with potable water conform to ASTM B62 and ASTM B584, UNS C83600 -85-5-5-5 (latest revision)
- PTFE coated brass ball rotates 360°
- Valve rated for 300 PSIG water pressure, end connections not to exceed rated pipe pressures.
- Blow out proof EPDM port seals
- End piece joint sealed with an EPDM o-ring and thread locker
- Insert stiffeners required on all flexible plastic connections