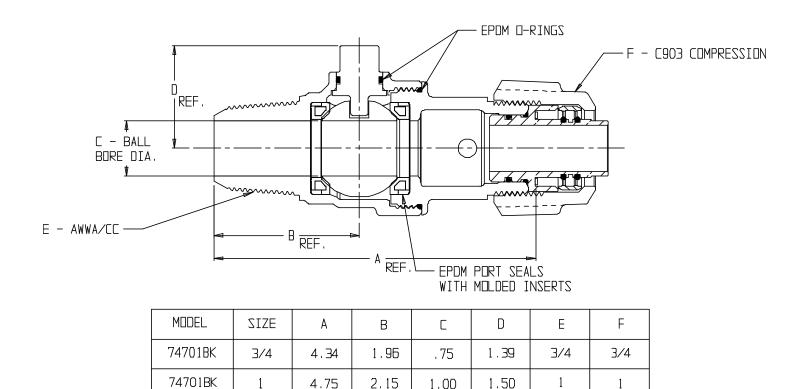

## NL Ball Style Corporation Stop – 74701BK

AWWA/CC x C903 Compression

1

## SUBMITTAL INFORMATION

1.00

- Manufactured in compliance with ANSI/AWWA C800 (latest revision)
- Brass components in contact with potable water conform to ASTM B584, UNS C89833 (latest revision) and identified with "NL"
- Certified to NSF/ANSI 61 and NSF/ANSI 372
- Brass components not in contact with potable water conform to ASTM B62 and ASTM B584, UNS C83600 -85-5-5-5 (latest revision)
- PTFE coated brass ball rotates 360°
- Valve rated for 300 PSIG water pressure, end connections not to exceed rated pipe pressures.
- Blow out proof EPDM port seals
- End piece joint sealed with an EPDM o-ring and thread locker