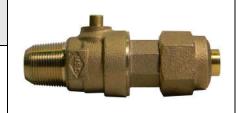

## NL Ball Style Corporation Stop – 74701BK

AWWA/CC x C903 Compression

1

## SUBMITTAL INFORMATION

1.00

- Manufactured in compliance with ANSI/AWWA C800 (latest revision)
- Brass components in contact with potable water conform to ASTM B584, UNS C89833 (latest revision) and identified with "NL"
- Certified to NSF/ANSI 61 and NSF/ANSI 372
- Brass components not in contact with potable water conform to ASTM B62 and ASTM B584, UNS C83600 -85-5-5-5 (latest revision)
- PTFE coated brass ball rotates 360°
- Valve rated for 300 PSIG water pressure, end connections not to exceed rated pipe pressures.
- Blow out proof EPDM port seals
- End piece joint sealed with an EPDM o-ring and thread locker