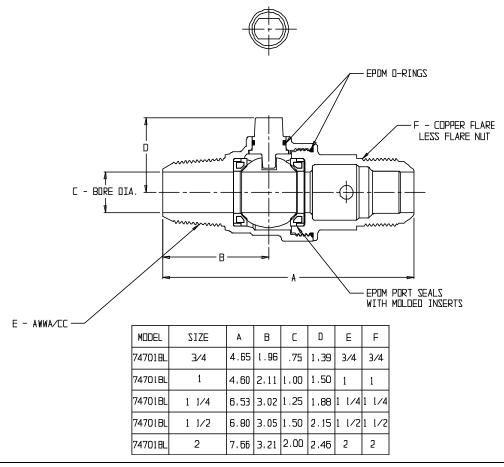

## SUBMITTAL DATA SHEET

NL Ball Style Corporation Stop – 74701BL

AWWA/CC x Copper Flare Less Flare Nut

## SUBMITTAL INFORMATION

- Manufactured in compliance with ANSI/AWWA C800 (latest revision)
- Brass components in contact with potable water conform to ASTM B584, UNS C89833 (latest revision) and identified with "NL"
- Certified to NSF/ANSI 61 and NSF/ANSI 372
- Brass components not in contact with potable water conform to ASTM B62 and ASTM B584, UNS C83600 -85-5-5-5 (latest revision)
- PTFE coated brass ball rotates 360°
- Valve rated for 300 PSIG water pressure, end connections not to exceed rated pipe pressures.
- Blow out proof EPDM port seals
- End piece joint sealed with an EPDM o-ring and thread locker