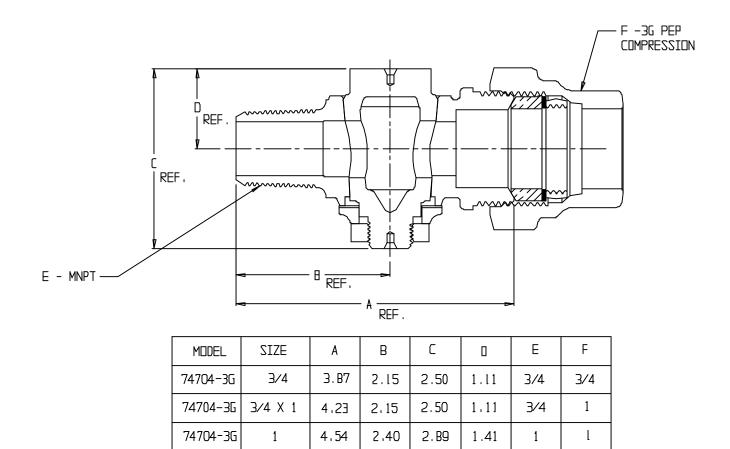

## NL Plug Style Corporation Stop – 74704-3G

MNPT x -3G PEP Compression

## SUBMITTAL INFORMATION

- Manufactured in compliance with ANSI/AWWA C800 (latest revision)
- Brass components in contact with potable water conform to ASTM B584, UNS C89833 (latest revision) and identified with "NL"
- Certified to NSF/ANSI 61 and NSF/ANSI 372
- Brass components not in contact with potable water conform to ASTM B62 and ASTM B584, UNS C83600 -85-5-5-5 (latest revision)
- Large wrench flats provided for proper installation
- Plug rotates 360°
- <sup>1</sup>/<sub>2</sub>" 1" rated for 100 PSIG water pressure
- Insert stiffeners required for all flexible plastic connections