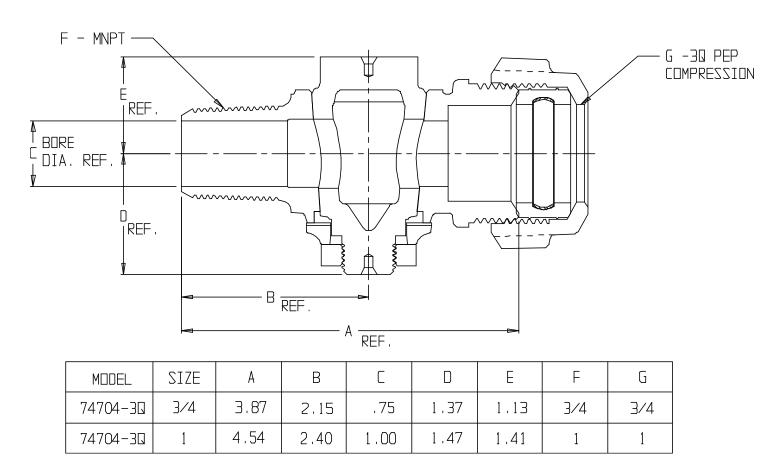

## SUBMITTAL DATA SHEET

NL Plug Style Corporation Stop – 74704-3Q

MNPT x -3Q PEP Compression

## SUBMITTAL INFORMATION

- Manufactured in compliance with ANSI/AWWA C800 (latest revision)
- Brass components in contact with potable water conform to ASTM B584, UNS C89833 (latest revision) and identified with "NL"
- Certified to NSF/ANSI 61 and NSF/ANSI 372
- Brass components not in contact with potable water conform to ASTM B62 and ASTM B584, UNS C83600 -85-5-5-5 (latest revision)
- Large wrench flats provided for proper installation
- Plug rotates 360°
- <sup>1</sup>/<sub>2</sub>" 1" rated for 100 PSIG water pressure
- 1 <sup>1</sup>/<sub>4</sub>" 2" rated for 80 PSIG water pressure
- Insert stiffeners required on all flexible plastic connections