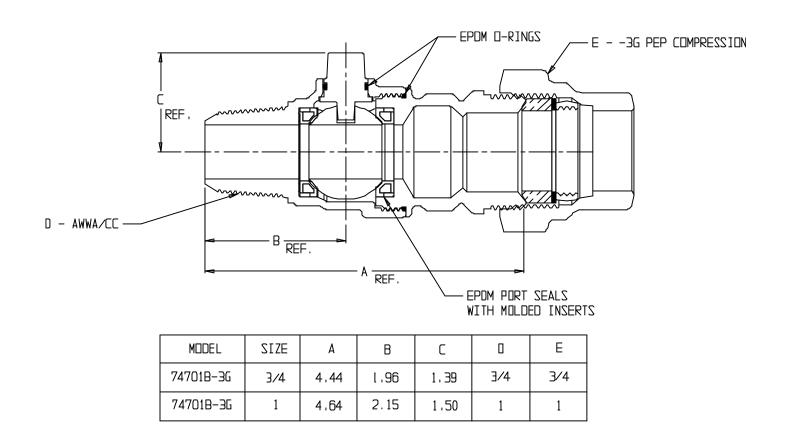

## SUBMITTAL DATA SHEET

NL Ball Style Corporation Stop – 74701B-3G

AWWA/CC x -3G PEP Compression

## SUBMITTAL INFORMATION

- Manufactured in compliance with ANSI/AWWA C800 (latest revision)
- Brass components in contact with potable water conform to ASTM B584, UNS C89833 (latest revision) and identified with "NL"
- Certified to NSF/ANSI 61 and NSF/ANSI 372
- Brass components not in contact with potable water conform to ASTM B62 and ASTM B584, UNS C83600 -85-5-5-5 (latest revision)
- PTFE coated brass ball rotates 360°
- Valve rated for 300 PSIG water pressure, end connections not to exceed rated pipe pressures.
- Blow out proof EPDM port seals
- End piece joint sealed with an EPDM o-ring and thread locker
- Insert stiffeners required on all flexible plastic connections