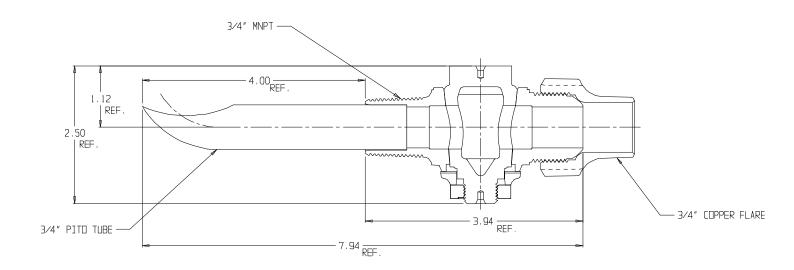

## SUBMITTAL DATA SHEET

NL Plug Style Corporation Stop – 74704PITO ¾ x 4.00

MNPT with Pito Tube x Flare

## SUBMITTAL INFORMATION

- Manufactured in compliance with ANSI/AWWA C800 (latest revision)
- Brass components in contact with potable water conform to ASTM B584, UNS C89833 (latest revision) and identified with "NL"
- Certified to NSF/ANSI 61 and NSF/ANSI 372
- Brass components not in contact with potable water conform to ASTM B62 and ASTM B584, UNS C83600 -85-5-5-5 (latest revision)
- Large wrench flats provided for proper installation
- Plug rotates 360°
- ½" 1" rated for 100 PSIG water pressure
- 1 1/4" 2" rated for 80 PSIG water pressure