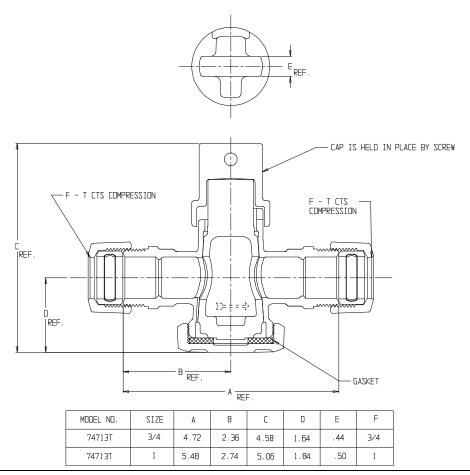

## SUBMITTAL DATA SHEET

NL Plug Style Curb Stop - 74713T

T CTS Compression x T CTS Compression

## SUBMITTAL INFORMATION

- Manufactured in compliance with ANSI/AWWA C800 (latest revision)
- Brass components in contact with potable water conform to ASTM B584, UNS C89833 (latest revision) and identified with "NL"
- Brass components not in contact with potable water conform to ASTM B62 and ASTM B584, UNS C83600 -85-5-5-5 (latest revision)
- Large wrench flats provided for proper installation
- ½" 1" rated for 100 PSIG water pressure
- 1 1/4" 2" rated for 80 PSIG water pressure
- Insert stiffeners required on all flexible plastic connections