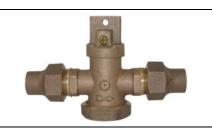

## SUBMITTAL DATA SHEET

NL Plug Style Curb Stop - 74713

Copper Flare x Copper Flare

## SUBMITTAL INFORMATION

- Manufactured in compliance with ANSI/AWWA C800 (latest revision)
- Brass components in contact with potable water conform to ASTM B584, UNS C89833 (latest revision) and identified with "NL"
- Brass components not in contact with potable water conform to ASTM B62 and ASTM B584, UNS C83600 -85-5-5-5 (latest revision)
- Large wrench flats provided for proper installation
- ½" 1" rated for 100 PSIG water pressure
- 1 1/4" 2" rated for 80 PSIG water pressure