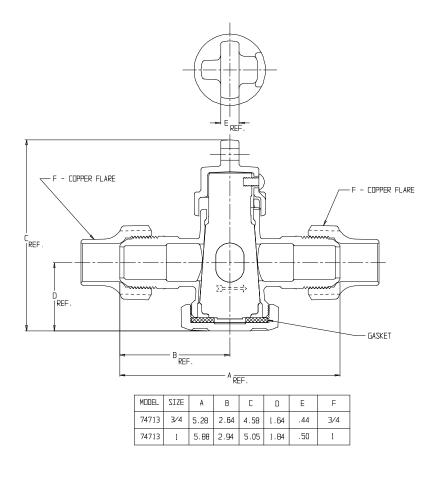

## SUBMITTAL DATA SHEET

NL Plug Style Curb Stop - 74713

Copper Flare x Copper Flare

## SUBMITTAL INFORMATION

- Manufactured in compliance with ANSI/AWWA C800 (latest revision)
- Brass components in contact with potable water conform to ASTM B584, UNS C89833 (latest revision) and identified with "NL"
- Brass components not in contact with potable water conform to ASTM B62 and ASTM B584, UNS C83600 -85-5-5-5 (latest revision)
- Large wrench flats provided for proper installation
- ½" 1" rated for 100 PSIG water pressure
- 1 1/4" 2" rated for 80 PSIG water pressure