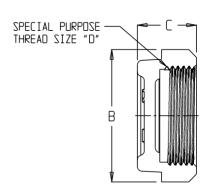

## **SUBMITTAL DATA SHEET**

NL Service Fitting - 74742CAP

Special Purpose Corp Cap

| MODEL    | SIZE | А    | В    | С    | D   |
|----------|------|------|------|------|-----|
| 74742CAP | 3/4  | 1.36 | 1.70 | . 76 | 3/4 |
| 74742CAP | 1    | 1.75 | 2.20 | 1.02 | 1   |