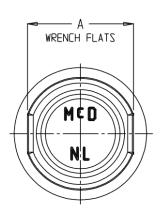

## SUBMITTAL INFORMATION

- Manufactured in compliance with ANSI/AWWA C800 (latest revision)
- Brass components in contact with potable water conform to ASTM B584, UNS C89833 (latest revision) and identified with "NL"
- Certified to NSF/ANSI 61 and NSF/ANSI 372
- Brass components not in contact with potable water conform to ASTM B62 and ASTM B584, UNS C83600 -85-5-5-5 (latest revision)
- Large wrench flats provided for proper installation