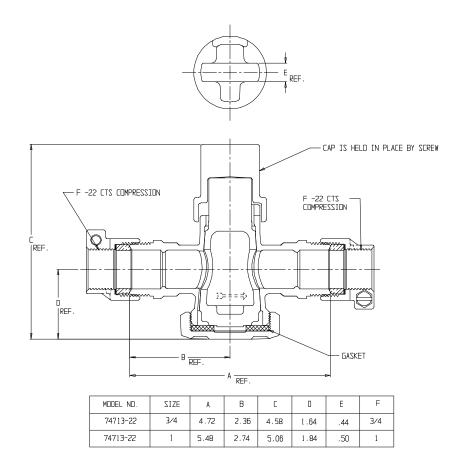

## NL Plug Style Curb Stop – 74713-22

-22 CTS Compression x -22 CTS Compression

## SUBMITTAL INFORMATION

- Manufactured in compliance with ANSI/AWWA C800 (latest revision)
- Brass components in contact with potable water conform to ASTM B584, UNS C89833 (latest revision) and identified with "NL"
- Brass components not in contact with potable water conform to ASTM B62 and ASTM B584, UNS C83600 -85-5-5-5 (latest revision)
- Large wrench flats provided for proper installation
- <sup>1</sup>/<sub>2</sub>" 1" rated for 100 PSIG water pressure
- 1 <sup>1</sup>/<sub>4</sub>" 2" rated for 80 PSIG water pressure
- Insert stiffeners required on all flexible plastic connections