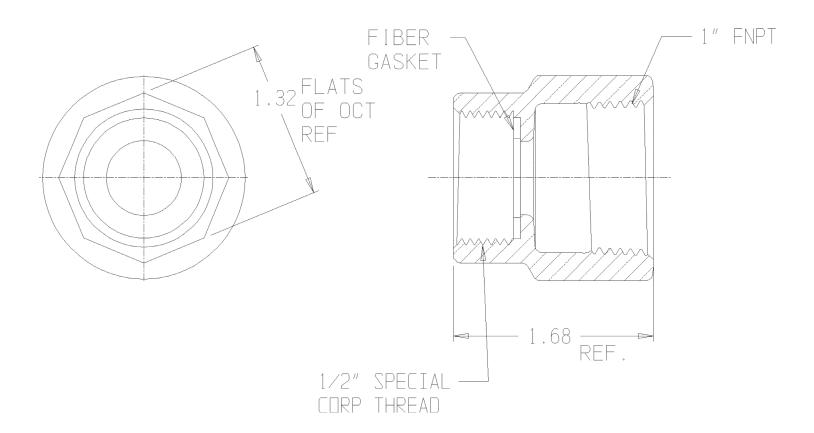

## **SUBMITTAL DATA SHEET**

NL Service Fitting – 74741F 1/2x1

Female Corp X FNPT

## SUBMITTAL INFORMATION

- Manufactured in compliance with ANSI/AWWA C800 (latest revision)
- Brass components in contact with potable water conform to ASTM B584, UNS C89833 (latest revision) and identified with "NL"
- Certified to NSF/ANSI 61 and NSF/ANSI 372
- Brass components not in contact with potable water conform to ASTM B62 and ASTM B584, UNS C83600 -85-5-5-5 (latest revision)
- Large wrench flats provided for proper installation