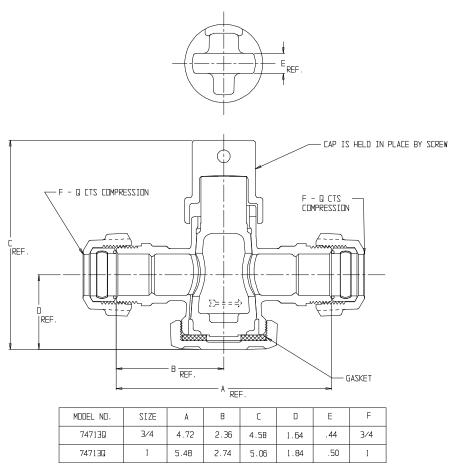

## NL Plug Style Curb Stop – 74713Q

Q CTS Compression x Q CTS Compression

## SUBMITTAL INFORMATION

- Manufactured in compliance with ANSI/AWWA C800 (latest revision)
- Brass components in contact with potable water conform to ASTM B584, UNS C89833 (latest revision) and identified with "NL"
- Brass components not in contact with potable water conform to ASTM B62 and ASTM B584, UNS C83600 -85-5-5-5 (latest revision)
- Large wrench flats provided for proper installation
- <sup>1</sup>/<sub>2</sub>" 1" rated for 100 PSIG water pressure
- 1 <sup>1</sup>/<sub>4</sub>" 2" rated for 80 PSIG water pressure
- Insert stiffeners required on all flexible plastic connections