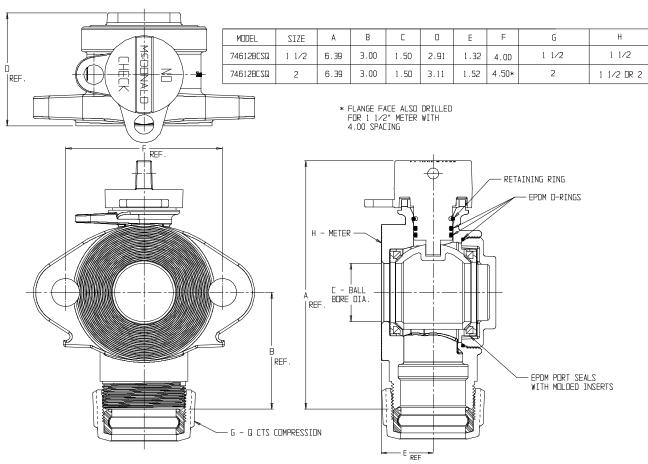

## NL Ball Style Meter Stop – 74612BCSQ

Q CTS Compression x Oval Flange

## SUBMITTAL INFORMATION

- Manufactured in compliance with ANSI/AWWA C800 (latest revision)
- Brass components in contact with potable water conform to ASTM B584, UNS C89833 (latest revision) and identified with "NL"
- Certified to NSF/ANSI 61 and NSF/ANSI 372
- Brass components not in contact with potable water conform to ASTM B62 and ASTM B584, UNS C83600 -85-5-5-5 (latest revision)
- PTFE coated brass ball
- Valve rated for 300 PSIG water pressure, end connections not to exceed rated pipe pressures.
- Blow out proof EPDM port seals
- End piece joint sealed with an EPDM o-ring and thread locker
- Insert stiffeners required on all flexible plastic connections