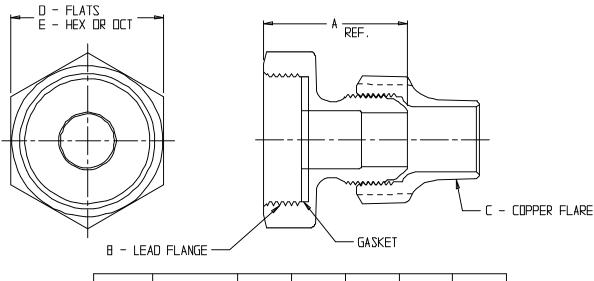

## NL Service Fitting – 74742LF

Lead Flange x Copper Flare

| MODEL   | SIZE      | А    | В   | С   | D    | E   |
|---------|-----------|------|-----|-----|------|-----|
| 74742LF | 5⁄8 X 3⁄4 | 1.95 | 5⁄8 | 3⁄4 | 2.13 | HEX |
| 74742LF | 3/4       | 2.00 | 3/4 | 3⁄4 | 2,13 | HEX |
| 74742LF | 1         | 2.05 | 1   | 1   | 2,44 | DCT |