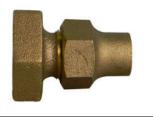

## NL Service Fitting – 74742LF

Lead Flange x Copper Flare

| MODEL   | SIZE      | А    | В   | С   | D    | E   |
|---------|-----------|------|-----|-----|------|-----|
| 74742LF | 5⁄8 X 3⁄4 | 1.95 | 5⁄8 | 3⁄4 | 2.13 | HEX |
| 74742LF | 3/4       | 2.00 | 3/4 | 3⁄4 | 2,13 | HEX |
| 74742LF | 1         | 2.05 | 1   | 1   | 2,44 | DCT |