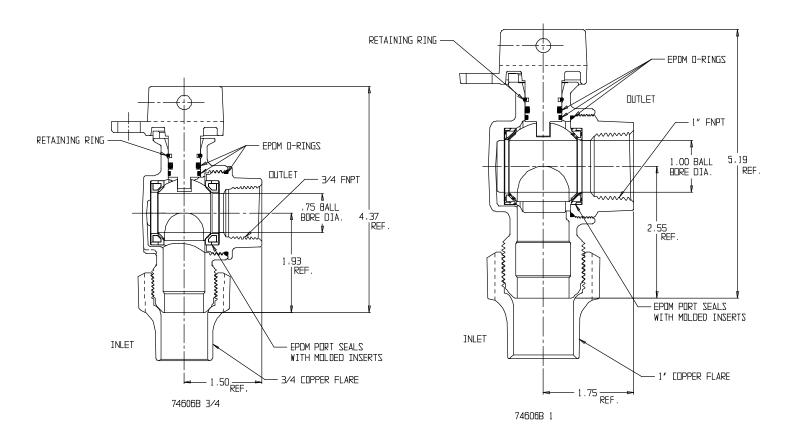

## NL Ball Style Curb Stop - 74606B

Copper Flare x FNPT

## SUBMITTAL INFORMATION

- Manufactured in compliance with ANSI/AWWA C800 (latest revision)
- Brass components in contact with potable water conform to ASTM B584, UNS C89833 (latest revision) and identified with "NL"
- Certified to NSF/ANSI 61 and NSF/ANSI 372
- Brass components not in contact with potable water conform to ASTM B62 and ASTM B584, UNS C83600 -85-5-5-5 (latest revision)
- PTFE coated brass ball
- Valve rated for 300 PSIG water pressure, end connections not to exceed rated pipe pressures.
- Blow out proof EPDM port seals
- End piece joint sealed with an EPDM o-ring and thread locker