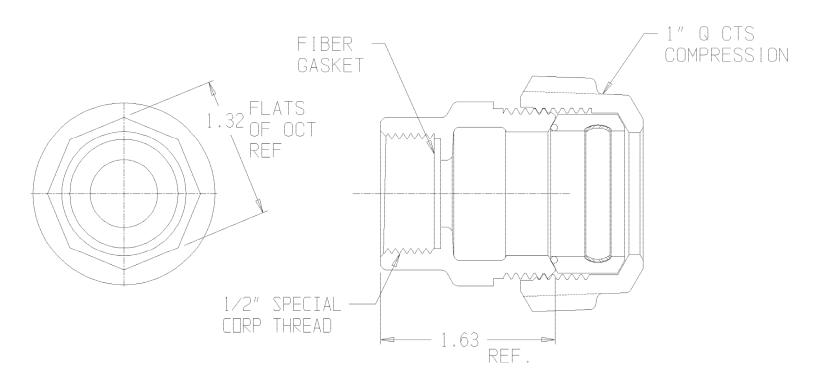

## **SUBMITTAL DATA SHEET**

NL Service Fitting – 74741Q 1/2x1

Female Corp X Q CTS Compression

## SUBMITTAL INFORMATION

- Manufactured in compliance with ANSI/AWWA C800 (latest revision)
- Brass components in contact with potable water conform to ASTM B584, UNS C89833 (latest revision) and identified with "NL"
- Certified to NSF/ANSI 61 and NSF/ANSI 372
- Brass components not in contact with potable water conform to ASTM B62 and ASTM B584, UNS C83600 -85-5-5-5 (latest revision)
- Large wrench flats provided for proper installation
- Insert stiffeners required for all flexible plastic connections