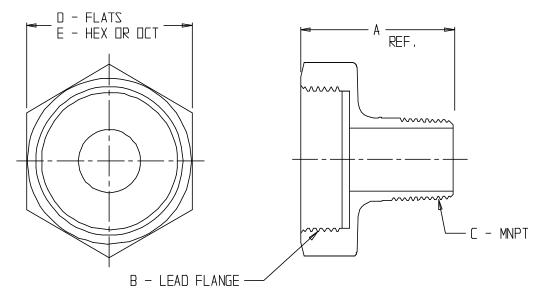

## NL Service Fitting – 74742LFP

Lead Flange x MNPT

| MODEL    | SIZE      | А    | В   | С   | D    | E   |
|----------|-----------|------|-----|-----|------|-----|
| 74742LFP | 1/2 X 3/4 | 1.95 | 1/2 | 3⁄4 | 2.13 | HEX |
| 74742LFP | 5⁄8 X 3⁄4 | 1.95 | 5⁄8 | 3⁄4 | 2.13 | HEX |
| 74742LFP | 3⁄4       | 1.95 | 3⁄4 | 3⁄4 | 2.13 | HEX |
| 74742LFP | 1         | 2.05 | 1   | 1   | 2,44 | DCT |

## SUBMITTAL INFORMATION

- Manufactured in compliance with ANSI/AWWA C800 (latest revision)
- Brass components in contact with potable water conform to ASTM B584, UNS C89833 (latest revision) and identified with "NL"
- Certified to NSF/ANSI 61 and NSF/ANSI 372
- Brass components not in contact with potable water conform to ASTM B62 and ASTM B584, UNS C83600 -85-5-5 (latest revision)
- Large wrench flats provided for proper installation