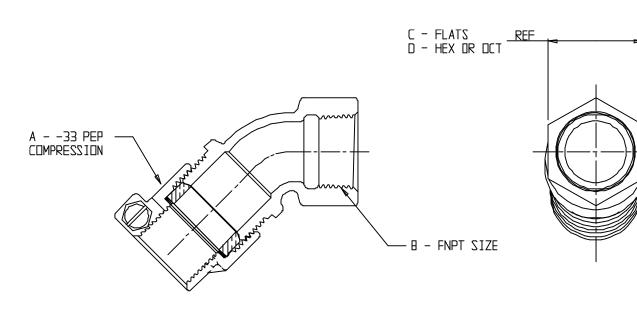

## NL Service Fitting – 74747-33

He Donald

-33 PEP Compression x FNPT

| MODEL    | SIZE      | A   | В     | С      | D   |
|----------|-----------|-----|-------|--------|-----|
| 74747-33 | 3⁄4       | 3/4 | 3/4   | 1.72   | HEX |
| 74747–33 | 2 X 2 1/2 | 2   | 2 1/2 | 3 , 38 | DCT |

## SUBMITTAL INFORMATION

- Manufactured in compliance with ANSI/AWWA C800 (latest revision)
- Brass components in contact with potable water conform to ASTM B584, UNS C89833 (latest revision) and identified with "NL"
- Certified to NSF/ANSI 61 and NSF/ANSI 372
- Brass components not in contact with potable water conform to ASTM B62 and ASTM B584, UNS C83600 -85-5-5-5 (latest revision)
- Large wrench flats provided for proper installation
- Insert stiffeners required on all flexible plastic connections