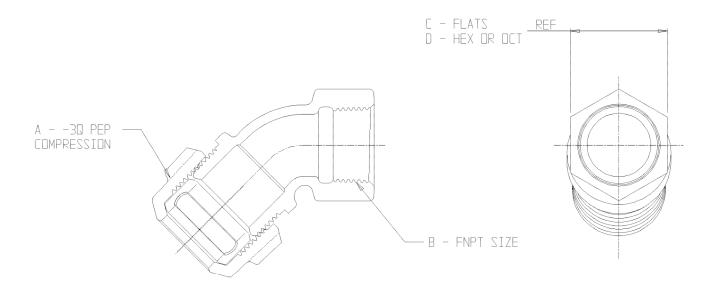

## **SUBMITTAL DATA SHEET**

NL Service Fitting - 74747-3Q

-3Q PEP Compression x FNPT

| MODEL    | SIZE        | А   | В     | С    | D   |
|----------|-------------|-----|-------|------|-----|
| 74747-30 | 3/4         | 3/4 | 3/4   | 1.72 | HEX |
| 74747-30 | 3/4 X 1 1/4 | 3/4 | 1 1/4 | 1.88 | ОСТ |