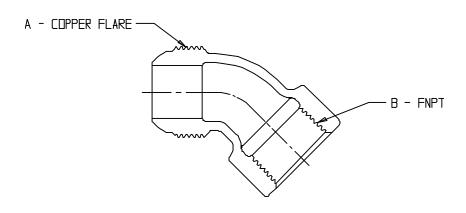

## **SUBMITTAL DATA SHEET**

NL Service Fitting – 74747L

Copper Flare x FNPT

| MODEL  | SIZE      | А   | В          |
|--------|-----------|-----|------------|
| 74747L | 3/4       | 3/4 | <b>3∕4</b> |
| 74747L | 3/4 X I   | 3/4 | 1          |
| 74747L | 1         | l   | l          |
| 74747L | 1 X 1 1/4 | 1   | 1 1/4      |