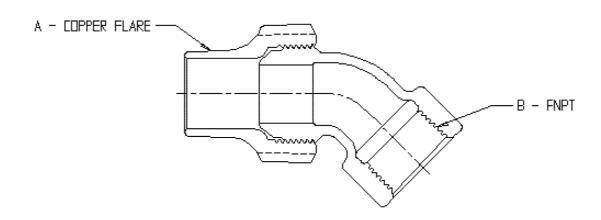

## **SUBMITTAL DATA SHEET**

NL Service Fitting – 74747

Copper Flare x FNPT

| MODEL | SIZE      | A     | В     |
|-------|-----------|-------|-------|
| 74747 | 3/4       | 3/4   | 3/4   |
| 74747 | 3/4 X 1   | 3/4   | 1     |
| 74747 | 1         | 1     | 1     |
| 74747 | 1 X I 1/4 | 1     | 1 1/4 |
| 74747 | 1 1/2     | 1 1/2 | 1 1/2 |