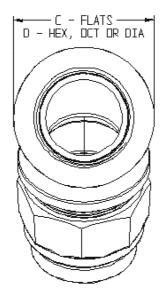

## NL Service Fitting – 74747G

G CTS Compression x FNPT

| MODEL  | SIZE    | A     | В     | C    | D   |
|--------|---------|-------|-------|------|-----|
| 747476 | 3⁄4     | 3⁄4   | 3⁄4   | 1.31 | HEX |
| 747476 | 3⁄4 X 1 | 3/4   | 1     | 1.63 | HEX |
| 74747G | 1 1/2   | 1 1/2 | 1 1/2 | 2.76 | DIA |