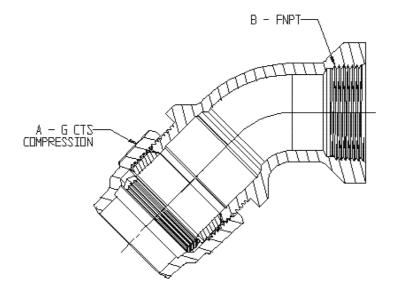

## NL Service Fitting – 74747G

G CTS Compression x FNPT

| MODEL  | SIZE    | A     | В     | C    | D   |
|--------|---------|-------|-------|------|-----|
| 747476 | 3⁄4     | 3⁄4   | 3⁄4   | 1.31 | HEX |
| 747476 | 3⁄4 X 1 | 3/4   | 1     | 1.63 | HEX |
| 74747G | 1 1/2   | 1 1/2 | 1 1/2 | 2.76 | DIA |