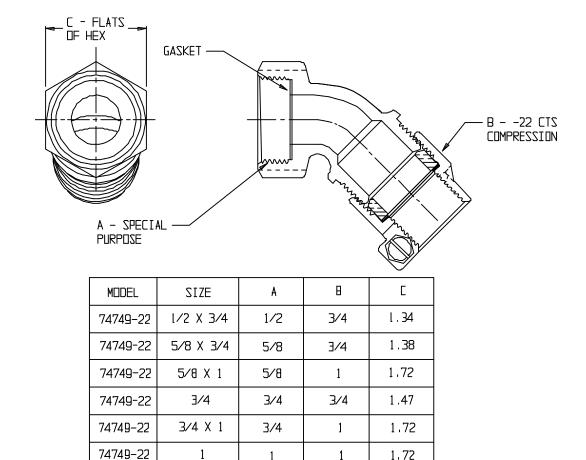

## SUBMITTAL DATA SHEET

NL Service Fitting - 74749-22

Special Purpose x -22 CTS Compression

## SUBMITTAL INFORMATION

- Manufactured in compliance with ANSI/AWWA C800 (latest revision)
- Brass components in contact with potable water conform to ASTM B584, UNS C89833 (latest revision) and identified with "NL"
- Certified to NSF/ANSI 61 and NSF/ANSI 372
- Brass components not in contact with potable water conform to ASTM B62 and ASTM B584, UNS C83600 -85-5-5-5 (latest revision)
- Large wrench flats provided for proper installation
- Insert stiffeners required on all flexible plastic connections