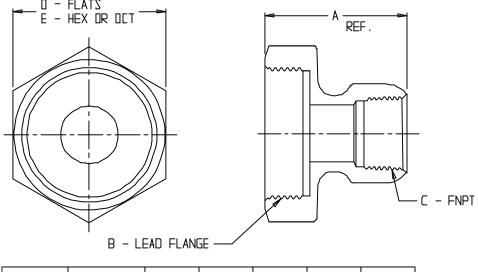

## SUBMITTAL DATA SHEET

NL Service Fitting – 74742LFF

Lead Flange x FNPT

| MODEL    | SIZE      | A    | В   | С   | D    | Е   |
|----------|-----------|------|-----|-----|------|-----|
| 74742LFF | 5/8 X 3/4 | 1.97 | 5/8 | 3/4 | 2.13 | HEX |
| 74742LFF | 3/4       | 1.97 | 3/4 | 3/4 | 2,13 | HEX |
| 74742LFF | 1         | 2,11 | 1   | 1   | 2.44 | пст |