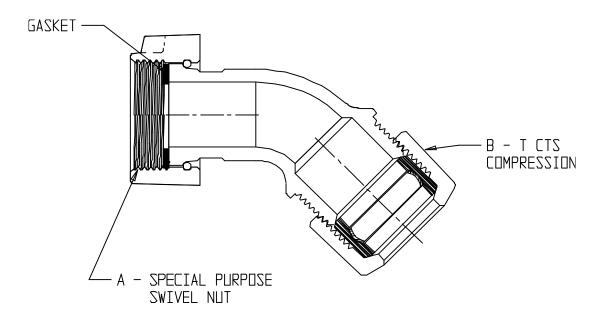

## **SUBMITTAL DATA SHEET**

NL Service Fitting - 74749ST

Special Purpose Swivel Nut x T CTS Compression

| MODEL   | SIZE    | А   | В   |
|---------|---------|-----|-----|
| 74749ST | 5/8x3/4 | 5/8 | 3/4 |
| 74749ST | 3/4     | 3/4 | 3/4 |
| 74749ST | 1       | 1   | 1   |