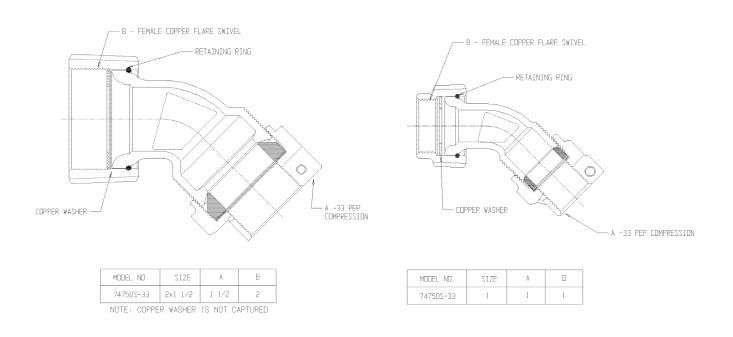

## NL Service Fitting – 74750S-33

Female Copper Flare Swivel x -33 PEP Compression

## SUBMITTAL INFORMATION

- Manufactured in compliance with ANSI/AWWA C800 (latest revision)
- Brass components in contact with potable water conform to ASTM B584, UNS C89833 (latest revision) and identified with "NL"
- Certified to NSF/ANSI 61 and NSF/ANSI 372
- Brass components not in contact with potable water conform to ASTM B62 and ASTM B584, UNS C83600 -85-5-5-5 (latest revision)
- Large wrench flats provided for proper installation
- Insert stiffeners required for all flexible plastic connections