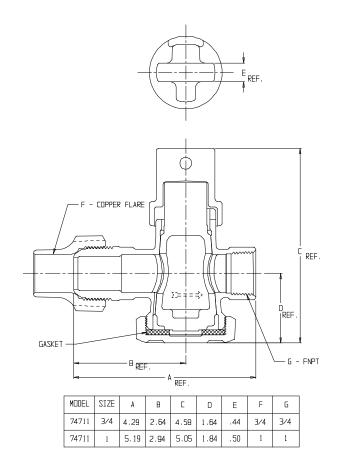

## SUBMITTAL DATA SHEET

NL Plug Style Curb Stop – 74711

Copper Flare x FNPT

## SUBMITTAL INFORMATION

- Manufactured in compliance with ANSI/AWWA C800 (latest revision)
- Brass components in contact with potable water conform to ASTM B584, UNS C89833 (latest revision) and identified with "NL"
- Certified to NSF/ANSI 61 and NSF/ANSI 372
- Brass components not in contact with potable water conform to ASTM B62 and ASTM B584, UNS C83600 -85-5-5-5 (latest revision)
- Large wrench flats provided for proper installation
- ½" 1" rated for 100 PSIG water pressure
- 1 ¼" 2" rated for 80 PSIG water pressure