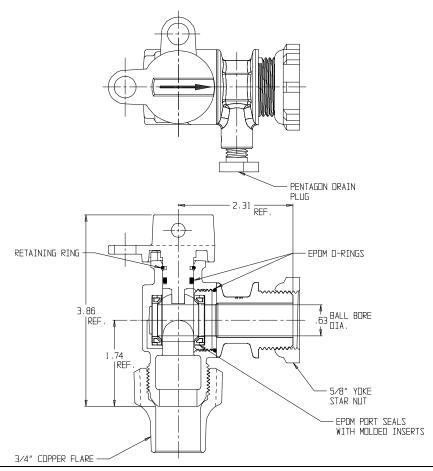

## SUBMITTAL DATA SHEET

NL Ball Style Meter Stop - 74642BYD 3/4X5/8X01

Copper Flare x Yoke Star Nut

## SUBMITTAL INFORMATION

- Manufactured in compliance with ANSI/AWWA C800 (latest revision)
- Brass components in contact with potable water conform to ASTM B584, UNS C89833 (latest revision) and identified with "NL"
- Certified to NSF/ANSI 61 and NSF/ANSI 372
- Brass components not in contact with potable water conform to ASTM B62 and ASTM B584, UNS C83600 -85-5-5-5 (latest revision)
- PTFE coated brass ball
- Valve rated for 300 PSIG water pressure, end connections not to exceed rated pipe pressures.
- Blow out proof EPDM port seals
- End piece joint sealed with an EPDM o-ring and thread locker