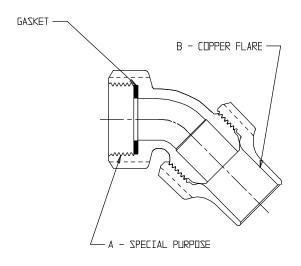

## SUBMITTAL DATA SHEET

NL Service Fitting - 74749

Special Purpose x Copper Flare

| MODEL | SIZE      | А   | В   |
|-------|-----------|-----|-----|
| 74749 | 1/2 X 3/4 | 1/2 | 3/4 |
| 74749 | 5/8 X 3/4 | 5/8 | 3/4 |
| 74749 | 5/8 X 1   | 5/8 | 1   |
| 74749 | 3/4       | 3/4 | 3/4 |
| 74749 | 3/4 X 1   | 3/4 | 1   |
| 74749 | 1         | 1   | 1   |

## SUBMITTAL INFORMATION

- Manufactured in compliance with ANSI/AWWA C800 (latest revision)
- Brass components in contact with potable water conform to ASTM B584, UNS C89833 (latest revision) and identified with "NL"
- Certified to NSF/ANSI 61 and NSF/ANSI 372
- Brass components not in contact with potable water conform to ASTM B62 and ASTM B584, UNS C83600 -85-5-5-5 (latest revision)
- Large wrench flats provided for proper installation