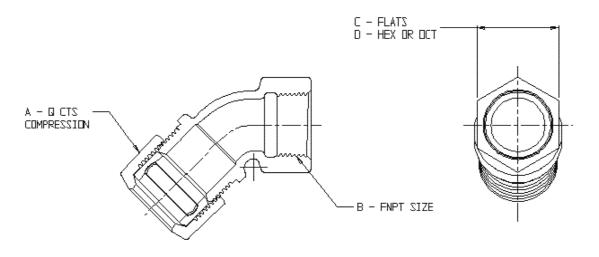

## NL Service Fitting – 74747Q

Q CTS Compression x FNPT

| MODEL  | SIZE    | A     | В    | Γ    | D   |
|--------|---------|-------|------|------|-----|
| 747470 | 3/4     | 3/4   | 3/4  | 1.31 | HEX |
| 747470 | 3⁄4 X 1 | 3/4   | 1    | l.63 | HEX |
| 747470 | 1       | 1     | 1    | 1.54 | DCT |
| 747470 | 1 1/2   | 1 1/2 | 11/2 | 2.77 | DIA |

## SUBMITTAL INFORMATION

- Manufactured in compliance with ANSI/AWWA C800 (latest revision)
- Brass components in contact with potable water conform to ASTM B584, UNS C89833 (latest revision) and identified with "NL"
- Certified to NSF/ANSI 61 and NSF/ANSI 372
- Brass components not in contact with potable water conform to ASTM B62 and ASTM B584, UNS C83600 -85-5-5-5 (latest revision)
- Large wrench flats provided for proper installation
- Insert stiffeners required on all flexible plastic connections