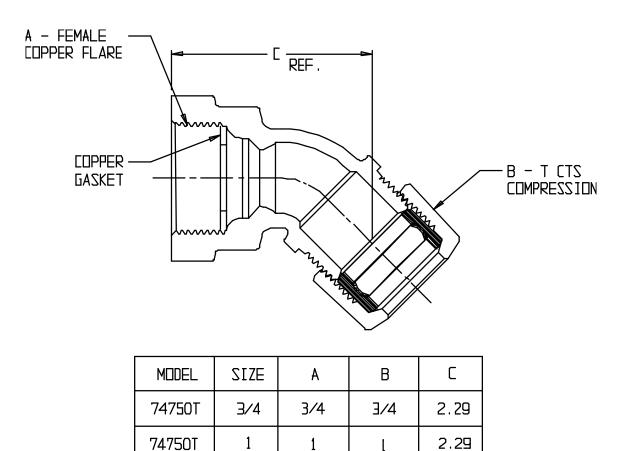

## SUBMITTAL DATA SHEET

NL Service Fitting – 74750T

Female Copper Flare x T CTS Compression

## SUBMITTAL INFORMATION

- Manufactured in compliance with ANSI/AWWA C800 (latest revision)
- Brass components in contact with potable water conform to ASTM B584, UNS C89833 (latest revision) and identified with "NL"
- Certified to NSF/ANSI 61 and NSF/ANSI 372
- Brass components not in contact with potable water conform to ASTM B62 and ASTM B584, UNS C83600 -85-5-5-5 (latest revision)
- Large wrench flats provided for proper installation
- Insert stiffeners required on all flexible plastic connections