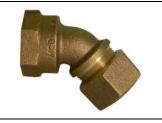

## SUBMITTAL DATA SHEET

NL Service Fitting – 74750T

Female Copper Flare x T CTS Compression

## SUBMITTAL INFORMATION

- Manufactured in compliance with ANSI/AWWA C800 (latest revision)
- Brass components in contact with potable water conform to ASTM B584, UNS C89833 (latest revision) and identified with "NL"
- Certified to NSF/ANSI 61 and NSF/ANSI 372
- Brass components not in contact with potable water conform to ASTM B62 and ASTM B584, UNS C83600 -85-5-5-5 (latest revision)
- Large wrench flats provided for proper installation
- Insert stiffeners required on all flexible plastic connections