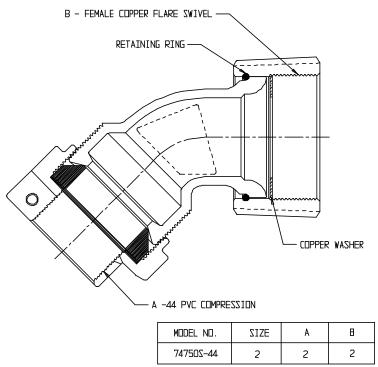

## NL Service Fitting – 74750S-44

-44 PVC Compression x Female Copper Flare Swivel

Α

1/2

В

1 1/2

|  | MODEL NO. | SIZE  |   |
|--|-----------|-------|---|
|  | 747505-44 | 1 1/2 | l |
|  |           |       |   |

NDTE: 2" SIZE DDES NOT CAPTURE COPPER WASHER