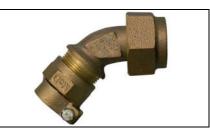

## NL Service Fitting – 74750S-44

-44 PVC Compression x Female Copper Flare Swivel

Α

1/2

В

1 1/2

|  | MODEL NO. | SIZE  |   |
|--|-----------|-------|---|
|  | 747505-44 | 1 1/2 | l |
|  |           |       |   |