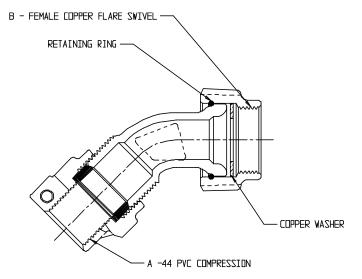

## NL Service Fitting – 74750S-44

-44 PVC Compression x Female Copper Flare Swivel

Α

1/2

В

1 1/2

|  | MODEL NO. | SIZE  |   |
|--|-----------|-------|---|
|  | 747505-44 | 1 1/2 | l |
|  |           |       |   |

NDTE: 2" SIZE DDES NOT CAPTURE COPPER WASHER