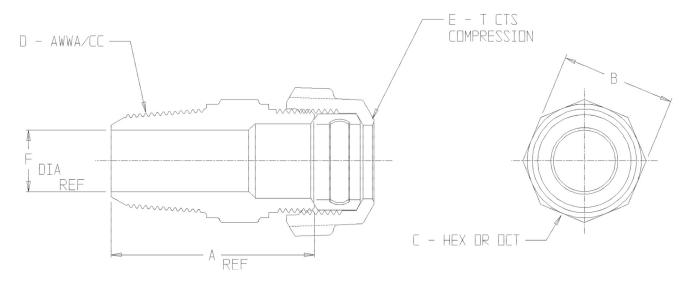

## **SUBMITTAL DATA SHEET**

NL Service Fitting – 74751T

AWWA/CC x T CTS Compression

| MODEL  | SIZE | А    | В    | С   |     | Е   | F    |
|--------|------|------|------|-----|-----|-----|------|
| 74751  | 3/4  | 2.47 | 1.38 | ОСТ | 3/4 | 3/4 | . 75 |
| 74751T | - 1  | 3.00 | 1.70 | HEX | 1   | 1   | 1    |