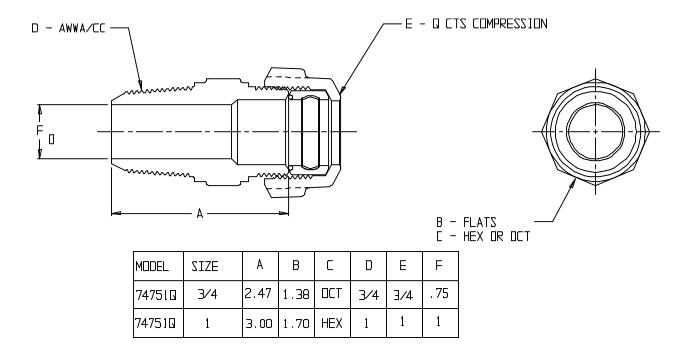

## SUBMITTAL DATA SHEET

NL Service Fitting - 74751Q

AWWA/CC x Q CTS Compression

## SUBMITTAL INFORMATION

- Manufactured in compliance with ANSI/AWWA C800 (latest revision)
- Brass components in contact with potable water conform to ASTM B584, UNS C89833 (latest revision) and identified with "NL"
- Certified to NSF/ANSI 61 and NSF/ANSI 372
- Brass components not in contact with potable water conform to ASTM B62 and ASTM B584, UNS C83600 -85-5-5-5 (latest revision)
- Large wrench flats provided for proper installation
- Insert stiffeners required on all flexible plastic connections