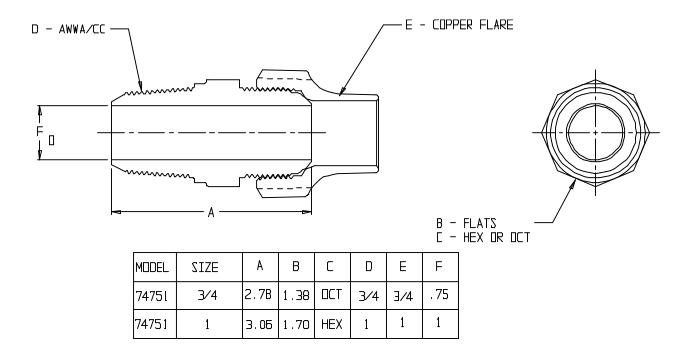

## SUBMITTAL DATA SHEET

NL Service Fitting – 74751

AWWA/CC x Copper Flare

## SUBMITTAL INFORMATION

- Manufactured in compliance with ANSI/AWWA C800 (latest revision)
- Brass components in contact with potable water conform to ASTM B584, UNS C89833 (latest revision) and identified with "NL"
- Certified to NSF/ANSI 61 and NSF/ANSI 372
- Brass components not in contact with potable water conform to ASTM B62 and ASTM B584, UNS C83600 -85-5-5-5 (latest revision)
- Large wrench flats provided for proper installation