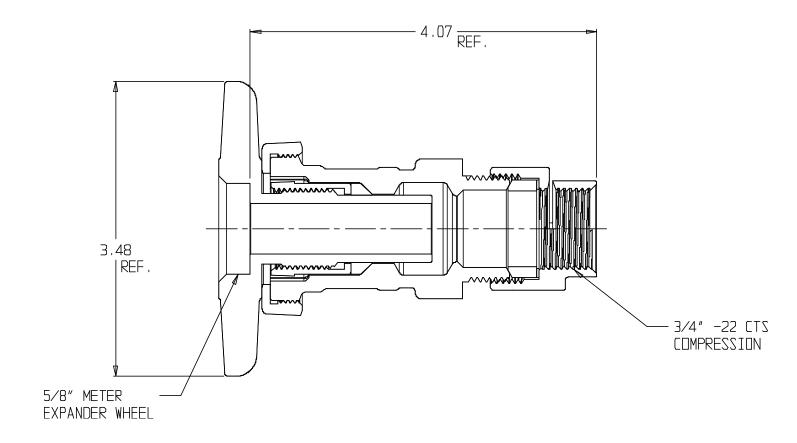

## SUBMITTAL DATA SHEET

NL Iron Meter Yoke Expander - 74753XB-22 5/8

CR Box x -22 CTS Compression