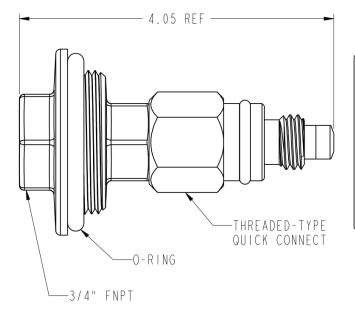

## SUBMITTAL DATA SHEET

NL Service Fitting – 74754-SMP 3/4X780

FNPT X Sampling Valve

## SUBMITTAL INFORMATION

- Manufactured in compliance with ANSI/AWWA C800 (latest revision)
- Brass components in contact with potable water conform to ASTM B584, UNS C89833 (latest revision) and identified with "NL"
- Certified to NSF/ANSI 61 and NSF/ANSI 372
- Brass components not in contact with potable water conform to ASTM B62 and ASTM B584, UNS C83600 -85-5-5-5 (latest revision)
- Large wrench flats provided for proper installation