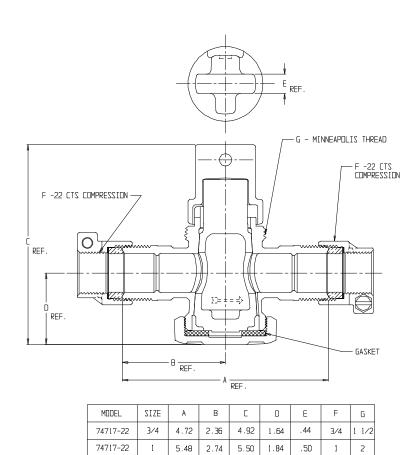

## NL Plug Style Curb Stop – 74717-22

-22 CTS Compression x -22 CTS Compression

## SUBMITTAL INFORMATION

- Manufactured in compliance with ANSI/AWWA C800 (latest revision)
- Brass components in contact with potable water conform to ASTM B584, UNS C89833 (latest revision) and identified with "NL"
- Brass components not in contact with potable water conform to ASTM B62 and ASTM B584, UNS C83600 -85-5-5-5 (latest revision)
- Large wrench flats provided for proper installation
- <sup>1</sup>/<sub>2</sub>" 1" rated for 100 PSIG water pressure
- 1 <sup>1</sup>/<sub>4</sub>" 2" rated for 80 PSIG water pressure
- Insert stiffeners required on all flexible plastic connections