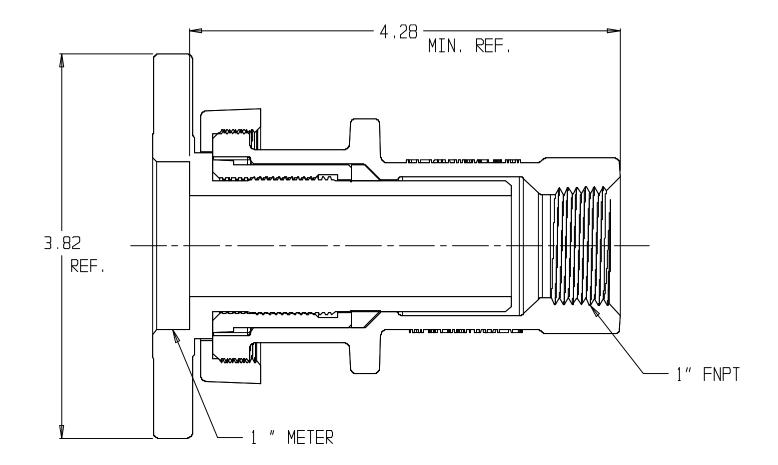

## **SUBMITTAL DATA SHEET**

NL Service Fitting – 74754AB 1

## SUBMITTAL INFORMATION

- Manufactured in compliance with ANSI/AWWA C800 (latest revision)
- Brass components in contact with potable water conform to ASTM B584, UNS C89833 (latest revision) and identified with "NL"
- Certified to NSF/ANSI 61 and NSF/ANSI 372
- Brass components not in contact with potable water conform to ASTM B62 and ASTM B584, UNS C83600 -85-5-5-5 (latest revision)
- Large wrench flats provided for proper installation