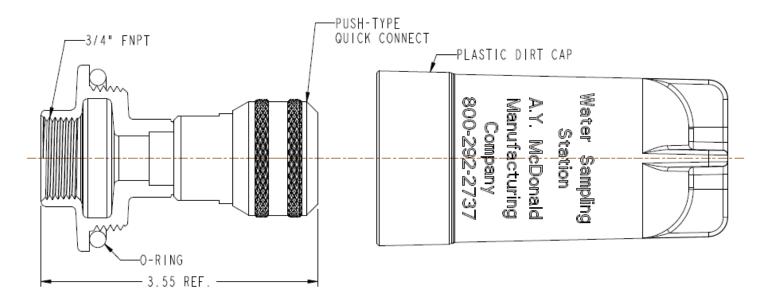

## NL Service Fitting – 74754-SMP <sup>3</sup>⁄<sub>4</sub>

Mº Donald

**FNPT X Sampling Valve** 

## SUBMITTAL INFORMATION

- Manufactured in compliance with ANSI/AWWA C800 (latest revision)
- Brass components in contact with potable water conform to ASTM B584, UNS C89833 (latest revision) and identified with "NL"
- Certified to NSF/ANSI 61 and NSF/ANSI 372
- Brass components not in contact with potable water conform to ASTM B62 and ASTM B584, UNS C83600 -85-5-5-5 (latest revision)
- Large wrench flats provided for proper installation