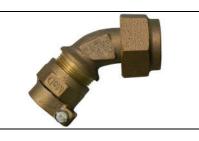

## SUBMITTAL DATA SHEET

NL Service Fitting - 74750S-22

-22 CTS Compression x Female Copper Flare Swivel

| MODEL NO. | ZIZE | A | В |
|-----------|------|---|---|
| 74750S-22 | 2    | 2 | 2 |

NOTE: 2" SIZE DOES NOT CAPTURE

| MODEL NO.  | SIZE    | A     | В     |
|------------|---------|-------|-------|
| 74750\$-22 | 3/4     | 3/4   | 3/4   |
| 74750S-22  | 1       | 1     | 1     |
| 747505-22  | 1 1/4×1 | l 1/4 | 1     |
| 74750S-22  | 1 1/2   | l 1/2 | 1 1/2 |