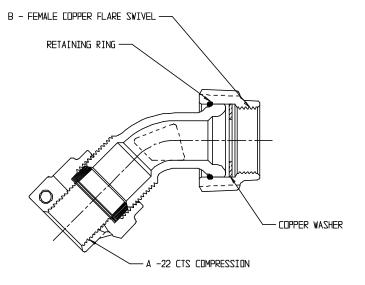

## SUBMITTAL DATA SHEET

NL Service Fitting - 74750S-22

-22 CTS Compression x Female Copper Flare Swivel

| MODEL NO. | ZIZE | A | В |
|-----------|------|---|---|
| 74750S-22 | 2    | 2 | 2 |

NOTE: 2" SIZE DOES NOT CAPTURE

| MODEL NO.  | SIZE    | A     | В     |
|------------|---------|-------|-------|
| 74750\$-22 | 3/4     | 3/4   | 3/4   |
| 74750S-22  | 1       | 1     | 1     |
| 747505-22  | 1 1/4×1 | l 1/4 | 1     |
| 74750S-22  | 1 1/2   | l 1/2 | 1 1/2 |

## SUBMITTAL INFORMATION

- Manufactured in compliance with ANSI/AWWA C800 (latest revision)
- Brass components in contact with potable water conform to ASTM B584, UNS C89833 (latest revision) and identified with "NL"
- Certified to NSF/ANSI 61 and NSF/ANSI 372
- Brass components not in contact with potable water conform to ASTM B62 and ASTM B584, UNS C83600 -85-5-5-5 (latest revision)
- Large wrench flats provided for proper installation
- Insert stiffeners required on all flexible plastic connections