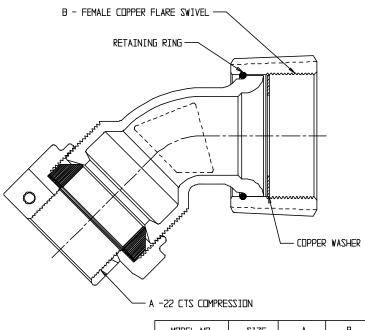

## SUBMITTAL DATA SHEET

NL Service Fitting - 74750S-22

-22 CTS Compression x Female Copper Flare Swivel

| MODEL NO. | ZIZE | A | В |
|-----------|------|---|---|
| 74750S-22 | 2    | 2 | 2 |

NOTE: 2" SIZE DOES NOT CAPTURE

| MODEL NO.  | SIZE    | A     | В     |
|------------|---------|-------|-------|
| 74750\$-22 | 3/4     | 3/4   | 3/4   |
| 74750S-22  | 1       | 1     | 1     |
| 747505-22  | 1 1/4×1 | l 1/4 | 1     |
| 74750S-22  | 1 1/2   | l 1/2 | 1 1/2 |

## SUBMITTAL INFORMATION

- Manufactured in compliance with ANSI/AWWA C800 (latest revision)
- Brass components in contact with potable water conform to ASTM B584, UNS C89833 (latest revision) and identified with "NL"
- Certified to NSF/ANSI 61 and NSF/ANSI 372
- Brass components not in contact with potable water conform to ASTM B62 and ASTM B584, UNS C83600 -85-5-5-5 (latest revision)
- Large wrench flats provided for proper installation
- Insert stiffeners required on all flexible plastic connections