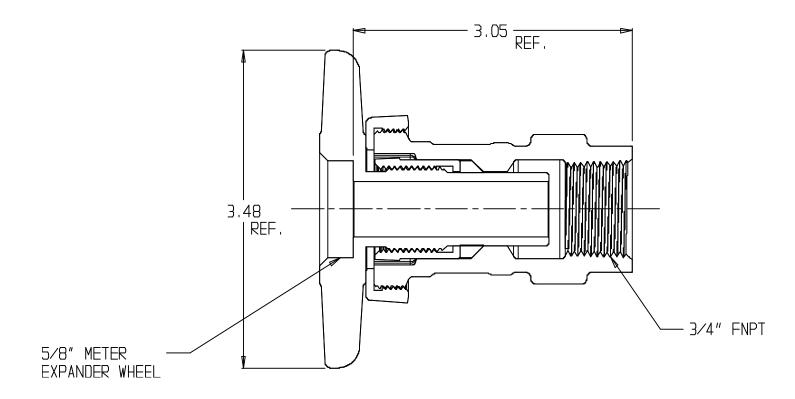

## SUBMITTAL DATA SHEET

NL Iron Meter Yoke Expander - 74754XB 5/8

CR Box x FNPT

## **SUBMITTAL INFORMATION**

- Manufactured in compliance with ANSI/AWWA C800 (latest revision)
- Brass components in contact with potable water conform to ASTM B584, UNS C89833 (latest revision) and identified with "NL"
- Certified to NSF/ANSI 61 and NSF/ANSI 372
- Brass components not in contact with potable water conform to ASTM B62 and ASTM B584, UNS C83600 -85-5-5-5 (latest revision)
- Large wrench flats provided for proper installation