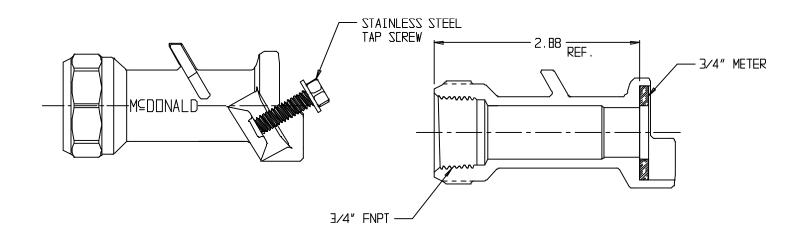

## **SUBMITTAL DATA SHEET**

NL Service Fitting – 74754AB 3/4

Ball Valve Base Tray x FNPT

## SUBMITTAL INFORMATION

- Manufactured in compliance with ANSI/AWWA C800 (latest revision)
- Brass components in contact with potable water conform to ASTM B584, UNS C89833 (latest revision) and identified with "NL"
- Certified to NSF/ANSI 61 and NSF/ANSI 372
- Brass components not in contact with potable water conform to ASTM B62 and ASTM B584, UNS C83600 -85-5-5-5 (latest revision)
- Large wrench flats provided for proper installation