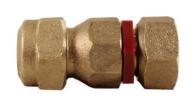

## SUBMITTAL DATA SHEET

NL Service Fitting – 74755DBQ

Q CTS Compression x Female Copper Flare

## SUBMITTAL INFORMATION

- Manufactured in compliance with ANSI/AWWA C800 (latest revision)
- Brass components in contact with potable water conform to ASTM B584, UNS C89833 (latest revision) and identified with "NL"
- Certified to NSF/ANSI 61 and NSF/ANSI 372
- Brass components not in contact with potable water conform to ASTM B62 and ASTM B584, UNS C83600 -85-5-5 (latest revision)
- Large wrench flats provided for proper installation
- Insert stiffeners required on all flexible plastic connections