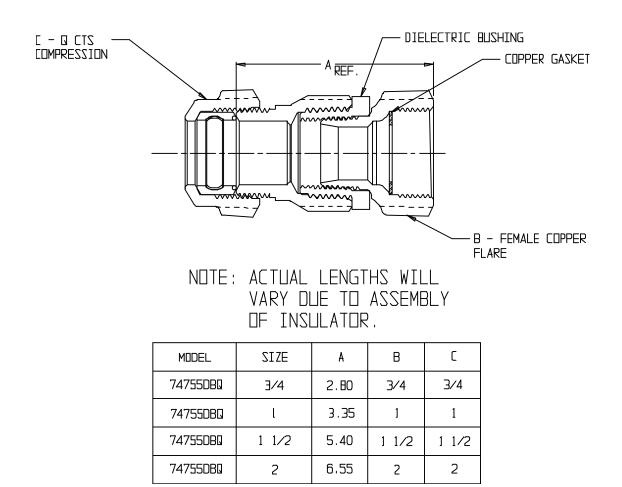

## SUBMITTAL DATA SHEET

NL Service Fitting – 74755DBQ

Q CTS Compression x Female Copper Flare

## SUBMITTAL INFORMATION

- Manufactured in compliance with ANSI/AWWA C800 (latest revision)
- Brass components in contact with potable water conform to ASTM B584, UNS C89833 (latest revision) and identified with "NL"
- Certified to NSF/ANSI 61 and NSF/ANSI 372
- Brass components not in contact with potable water conform to ASTM B62 and ASTM B584, UNS C83600 -85-5-5 (latest revision)
- Large wrench flats provided for proper installation
- Insert stiffeners required on all flexible plastic connections