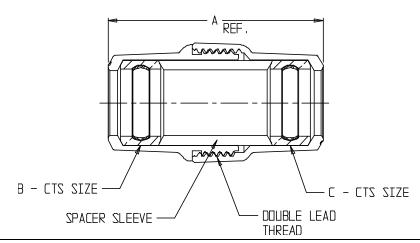

## **SUBMITTAL DATA SHEET**

NL Service Fitting – 74756-CTS

| MODEL     | SIZE    | А    | В      |        |
|-----------|---------|------|--------|--------|
| 74756-CTS | 3/4     | 3.01 | 3/4"   | 3/4"   |
| 74756-CTS | 3/4 X 1 | 3.55 | 3/4"   | 1 "    |
| 74756-CTS | 1       | 3.57 | 1"     | 1"     |
| 74756-CTS | 1 1/4   | 3.60 | 1 1/4" | 1 1/4" |
| 74756-CTS | 1 1/2   | 3.80 | 1 1/2" | 1 1/2" |
| 74756-CTS | 2       | 4.34 | 2"     | 2"     |