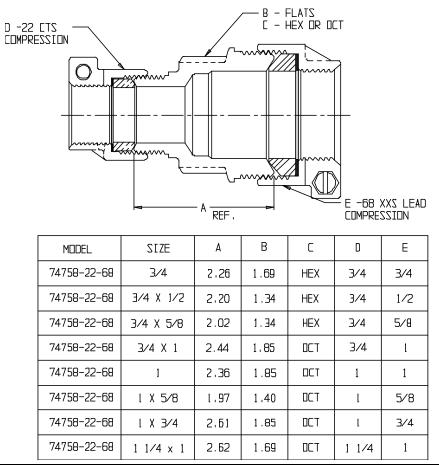

## NL Service Fitting – 74758-22-68

-22 CTS Compression x -68 XXS Lead Compression

## SUBMITTAL INFORMATION

- Manufactured in compliance with ANSI/AWWA C800 (latest revision)
- Brass components in contact with potable water conform to ASTM B584, UNS C89833 (latest revision) and identified with "NL"
- Certified to NSF/ANSI 61 and NSF/ANSI 372
- Brass components not in contact with potable water conform to ASTM B62 and ASTM B584, UNS C83600 -85-5-5-5 (latest revision)
- Large wrench flats provided for proper installation
- Insert stiffeners required on all flexible plastic connections